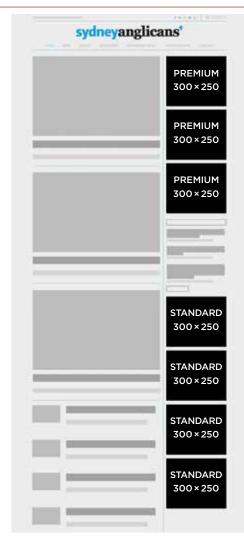

#### **DISPLAY ADS**

#### ZONES AND PRICES (EX GST)

| Premium Zone           |   |  |
|------------------------|---|--|
| (LIMITED AVAILABILITY) | ) |  |

\$245 / week or \$900 / month Standard Zone \$165 / week or \$600 / month

Ads appear on entire site.

#### REQUIREMENTS

| Display Ad<br>Dimensions | 300 x 250 pixels |
|--------------------------|------------------|
| File Type (static)       | gif, jpeg or png |
| File Size (static)       | <=50kb           |
| File Type (animated)     | gif              |
| File Size (animated)     | <=120kb          |